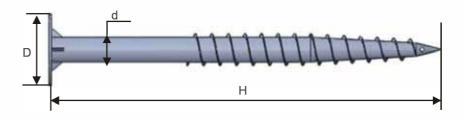

## Ground Screw with Flange Plate

| Item No.     | D(mm) | d(mm) | H(mm) |
|--------------|-------|-------|-------|
| OS-GS-F-1200 | 220   | 76    | 1200  |
| OS-GS-F-1600 | 220   | 76    | 1600  |
| OS-GS-F-2000 | 220   | 76    | 2000  |
| OS-GS-F-2400 | 220   | 76    | 2400  |