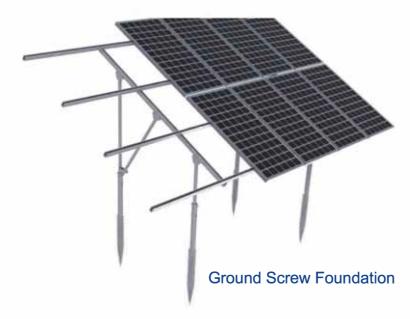

## Introduction

OS C-Steel Mounting System is applicable for solar photovoltaic systems on open fields. The steadiness and safety of this system is compilable with the international structural mechanics and construction standards. The system can be modified to suit different foundation solutions, such as concrete with pre-buried bolt, direct buried and ground screws. Material used include hot galvanized steel and anodized aluminum alloy, with anti-corrosive coating suitable for outdoor application. As per practical requirements, the system is able to be planned and customized at the factory to avoid welding and cutting onsite.

#### **Great Flexibility**

With our mounting system, ground mount solar arrays can be planned on a per kilowatt or magawatt cluster basis.

| Technical Information |                                |  |
|-----------------------|--------------------------------|--|
| Install Site          | Open Field                     |  |
| Tilt Angle            | 10deg ~ 60deg                  |  |
| Building Height       | up to 20m                      |  |
| Max Wind Speed        | up to 60m/s                    |  |
| Snow Load             | up to 1.4KN/m²                 |  |
| Standards             | AS/NZS 1170 & DIN 1055 & Other |  |
| Main Material         | Galvanized Steel               |  |
| Color                 | Natural                        |  |
| Anti-corrosive        | Hot Galvanized                 |  |
| Warranty              | 10 years warranty              |  |
| Duration              | More than 20 years             |  |