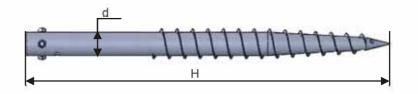

### Ground Screw without Flange Plate

| Item No.     | d(mm) | H(mm) |
|--------------|-------|-------|
| OS-GS-1200   | 76    | 1200  |
| OS-GS-1600   | 76    | 1600  |
| OS-GS-F-2000 | 76    | 2000  |
| OS-GS-F-2400 | 76    | 2400  |